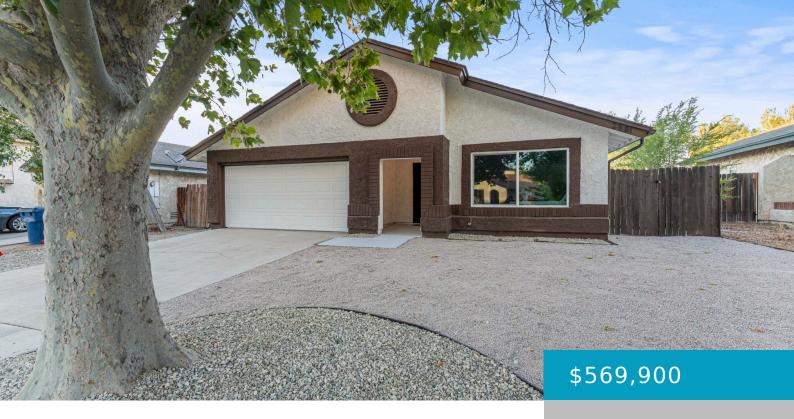

### 2581, BOTTLE TREE, PALMDALE, CA, 93550

https://windomrealtor.com

This beautifully remodeled single-story home features 5 bedrooms and 2 bathrooms, offering a picturesque view of the city. The interior and exterior have been fully renovated, including new paint, flooring, and fixtures throughout. The home boasts a modern fireplace in family room, creating cozy gathering spaces. New windows allow natural light to fill the rooms, [...]

### **Basics**

Category: Residential

Status: Active

Bathrooms: 2 baths

Year built: 1981

**Bathrooms Full: 2** 

Type: Single Family Residence

**Bedrooms: 5** beds

# **Building Details**

**Cooling features:** Central Air **Building Area Total: 1763** sq ft

**Garage spaces:** 2 **Stories:** 1

Roof: Composition Construction Materials: Stucco

Fencing: Chain Link Lot Features: Rectangular Lot, Views