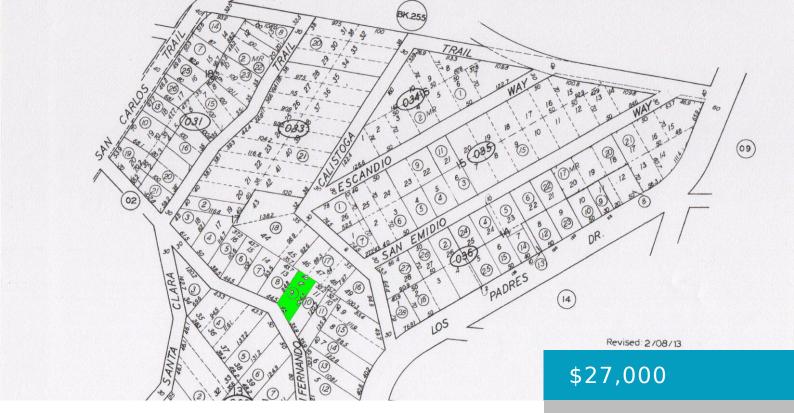

# 25903309003 SAN FERNANDO TRL, FRAZIER PARK, CA, 93225

https://windomrealtor.com

There is not an address associated with this parcel. What is reflected is the Parcel# 259-033-09-00-3 which is +/-0.09 AC. Zoning is R1. Located in Unincorporated Kern County in the Frazier Park area. Access via San Fernando Trail.

listing is filed.

CrossStreet: Santa Clara Trl Zoning: R1