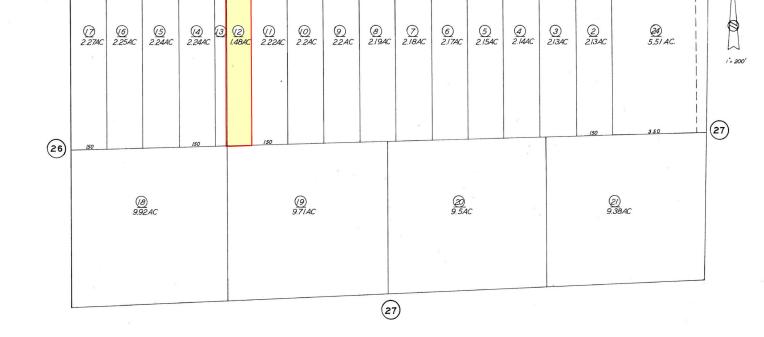

# 260, PLANET ST. AND SEQUOIA, BORON, CA, 93516

https://windomrealtor.com

2.22 acres buildable, flat open landscape with Beautiful Mountain views. Close to Highway 395 and North of Edwards. Very secluded away from city noise. Residential development opportunity. Mojave is the most important transportation center in the High Desert. This property is in an area known to be rich in minerals. The world's largest deposit of [...]

#### **Basics**

Category: Land

Bathrooms: 0 baths

Lot Size Acres: 2.22 sq ft

Status: Active

Lot size: 2.22 sq ft

County: Kern

Call us now