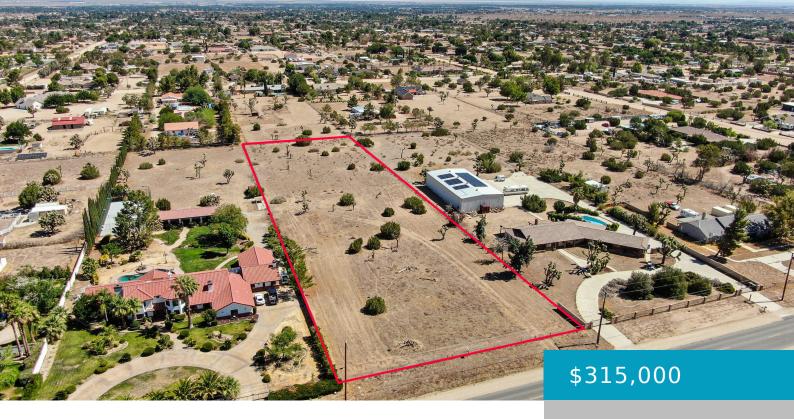

### 2600, AVE O, PALMDALE, CA, 93551

https://windomrealtor.com

This is a prime location to build your new custom home in West Palmdale-White Fence Farms. \*\*\*A water meter has already been installed on the property!!!\*\*\* This flat 2.3-acre lot is located on the north side of "Paved" Avenue O between 25th and 27th West and it is surrounded by many large custom homes. Desirable [...]

## **Basics**

Category: Land Status: Active

Bathrooms: 0 baths Lot size: 2.39 sq ft

**Lot Size Acres: 2.39** sq ft **County:** Los Angeles