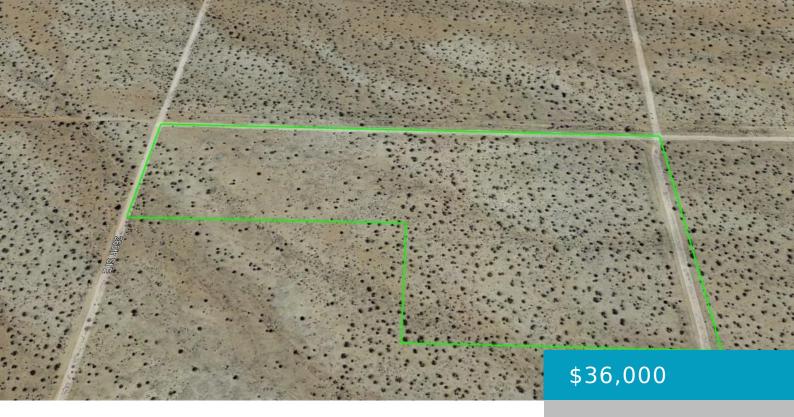

### 26000, AVE E, ADELANTO, CA, 92301

https://windomrealtor.com

14.18 acre residential lot in Adelanto resting on the LA County & San Bernardino border line. APN 0462-451-21-0000. The north end of the lot is across from Ave D8 approximately on the LA County side. Great area to camp and ride.

## **Basics**

Category: Land Status: Active

Bathrooms: 0 baths Lot size: 14.18 sq ft

**Lot Size Acres: 14.18** sq ft **County:** San Bernardino