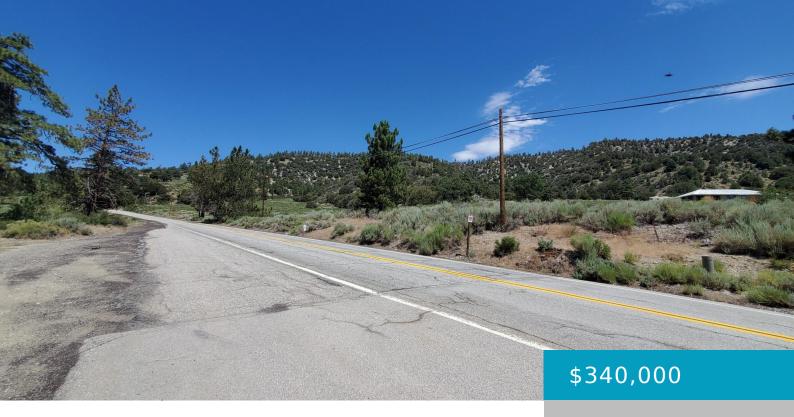

# 26155, BIG PINES HWY, WRIGHTWOOD, CA, 92397

https://windomrealtor.com

Rare and desirable Wrightwood Estates horse property! 2.86 Acres with versatile A-2-2 zoning nestled between Big Pines and Wrightwood Village. Excellent access from paved Big Pines Hwy to this elevated lot located on a sunny south-facing slope with gentle, usable topography. Electric and Water available! Easy access to Mountain High, Jackson Lake, numerous trails, and [...]

## **Basics**

Category: Land Status: Active

Bathrooms: 0 baths Lot size: 2.86 sq ft

Lot Size Acres: 2.86 sq ft County: Los Angeles