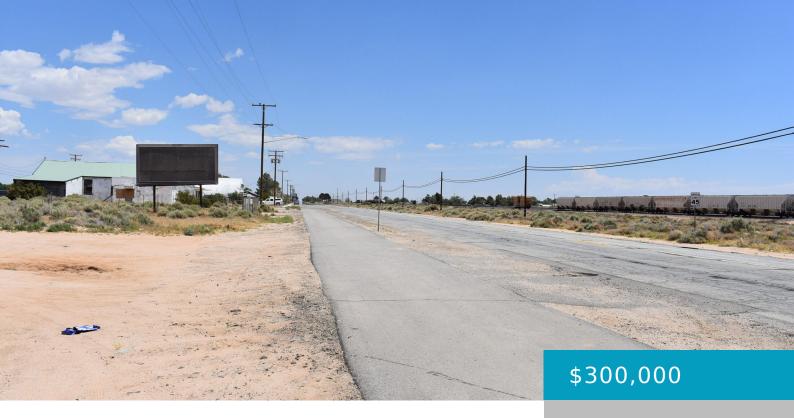

# 26197, 20 MULE TEAM RD, BORON, CA, 93516

https://windomrealtor.com

2 commercial lots fronting 20 Mule Team and 15 residential lots being sold together for a total of 34.19 acres. All utilities including water, power, and sewer are available. Includes: 23119022, 23119021, 23118006, 23118004, 23116021, 23116020, 23116019, 23116018, 23116011, 23116008, 23116007, 23116005, 23116003, 23115015, 23115013, 23115016, and 23115004. • 0 baths

### **Basics**

Category: Land Bathrooms: 0 baths Lot Size Acres: 34.19 sq ft Status: Active Lot size: 34.19 sq ft County: Kern

## Miscellaneous

 Listing Terms: Cash, Owner Will Carry
Compensation Disclaimer: The listing broker's offer of compensation is made only to participants of the MLS where the listing is filed.
CrossStreet: 20 Mule Team
Zoning: commercial and