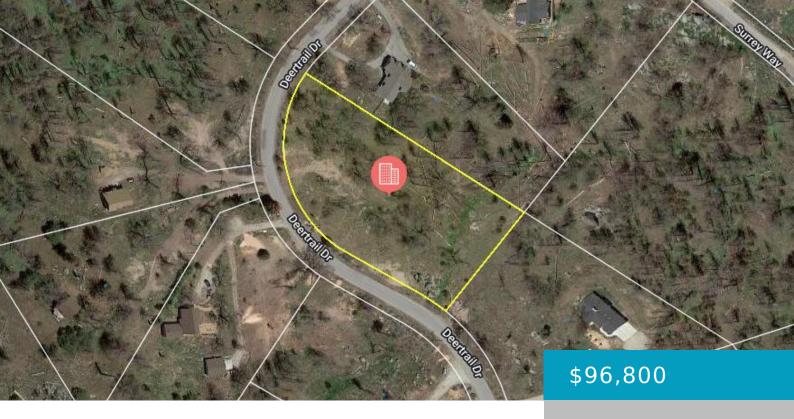

## 26200, DEERTRAAIL, TEHACHAPI, CA, 93561

https://windomrealtor.com

Beautiful and spacious property in Bear Valley!!!

- 0 baths
- Land
- Active

### **Basics**

Category: Land Status: Active

Bathrooms: 0 baths Lot size: 2.09 sq ft

**Lot Size Acres: 2.09** sq ft **County:** Kern

# **Miscellaneous**

**Listing Terms:** Cash **Compensation Disclaimer:** The listing broker's offer of

compensation is made only to participants of the MLS where the

listing is filed.

CrossStreet: SURREY WAY Zoning: E(1) RS