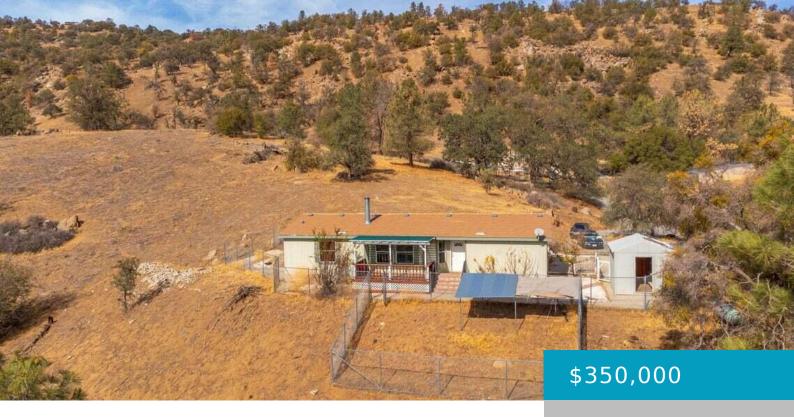

# 26477, CUMMINGS VALLEY, TEHACHAPI, CA, 93561

https://windomrealtor.com

Here is your opportunity to own almost 40 acres of beautiful Tehachapi land and build your dream home. 2 parcels, views, gorgeous trees! Main manufactured home is permitted but has water and misc. damage. There is a 2nd older, unpermitted manufactured home on the property that also needs repairs, a complete multiple dog kennel set [...]

## **Basics**

Category: Residential

**Status:** Active

Bathrooms: 2 baths

Year built: 1977

**Bathrooms Full:** 1

Type: Single Family Residence

Bedrooms: 3 beds

Lot size: 39.32 sq ft

Lot Size Acres: 39.32 sq ft

County: Kern