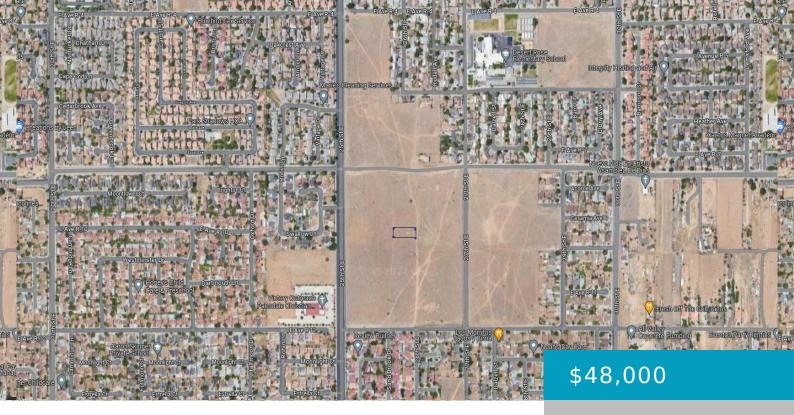

# 26TH STE VIC AVE R10, PALMDALE, CA, 93550

https://windomrealtor.com

☐ Fantastic Opportunity: Vacant Land with Seller Financing
Available! ☐ ☐ Location: Just yards from Avenue R-8 in Palmdale,
this parcel presents an exciting chance for savvy buyers. With all
utilities conveniently accessible at the street, it's primed for
various investment strategies. ☐ Property Description: Recent
rezoning has unlocked the potential for residential development
with [...]

## **Basics**

Category: Land

Bathrooms: 0 baths

Lot Size Acres: 0.21 sq ft

**Status:** Active

Lot size: 0.21 sq ft

**County:** Los Angeles

**CrossStreet:** R-8 **Zoning:** PDR1\* Rezoned to RN2