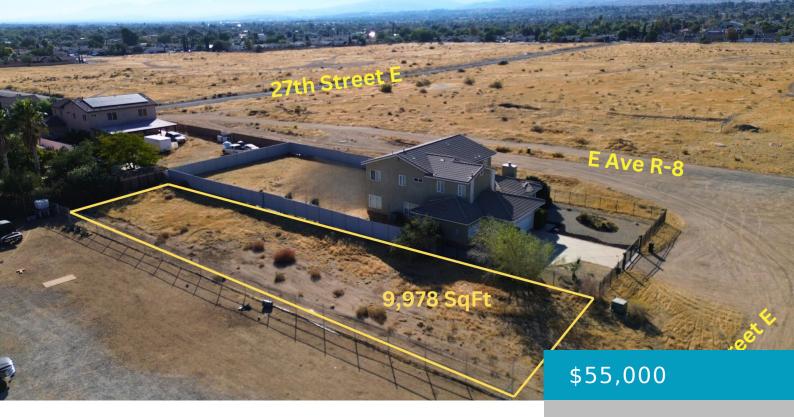

### 26TH STE VIC AVE R8, PALMDALE, CA, 93550

https://windomrealtor.com

Exceptional Vacant Lot with Nearby Access to Utilities and a Thriving Neighborhood! Looking to build your vision from the ground up? This well-positioned vacant lot, tucked just a few blocks from the main road off 25th St East, offers the perfect foundation for your next project. Sitting adjacent to an established home, this lot provides [...]

## **Basics**

Category: Land

Bathrooms: 0 baths

Lot Size Acres: 0.23 sq ft

**Status:** Active

Lot size: 0.23 sq ft

**County:** Los Angeles

### **Miscellaneous**

Listing Terms: Cash CrossStreet: R-8

**Zoning:** PDR17500\*