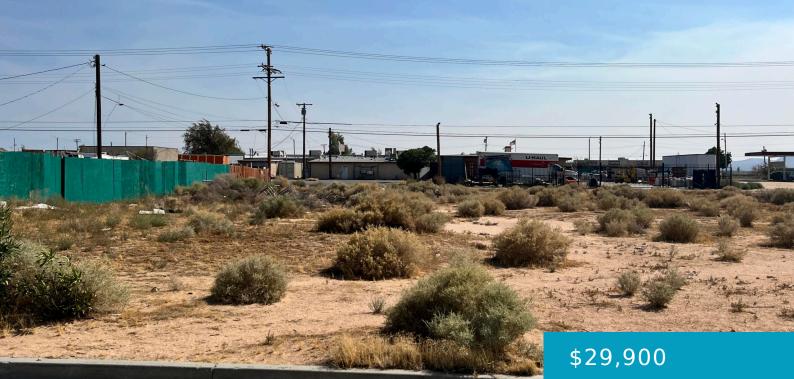

### 27168, NUDGENT, BORON, CA, 93516

https://windomrealtor.com

Fantastic opportunity!!! Large, .41 acre lot, zoned commercial with water, electric, gas and sewer, all in the street (paved). Located directly behind Karl's Hardware in downtown Boron. Perfect location for a business with many other businesses in the area or build a home, there is also a residential property next door. Property already has a [...]

## Basics

Category: Land Bathrooms: 0 baths Lot Size Acres: 0.41 sq ft Status: Active Lot size: 0.41 sq ft County: Kern