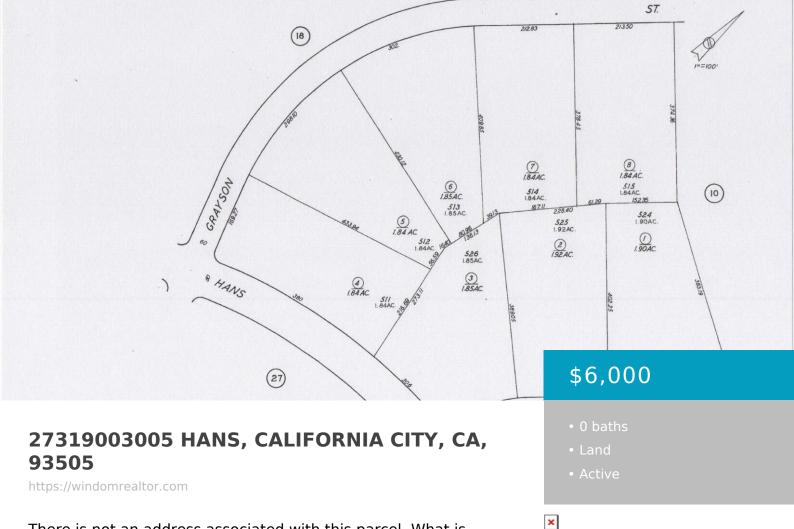

There is not an address associated with this parcel. What is reflected is the Parcel# 273-190-03-00-5 which is +/- 1.85 Acres. Zoning is R4. Located in California City. Access via dirt Hans Blvd & Irving St. All zoning and uses to be further verified by Buyer and Buyer's Agent. Buyer to pay ALL Closing costs [...]