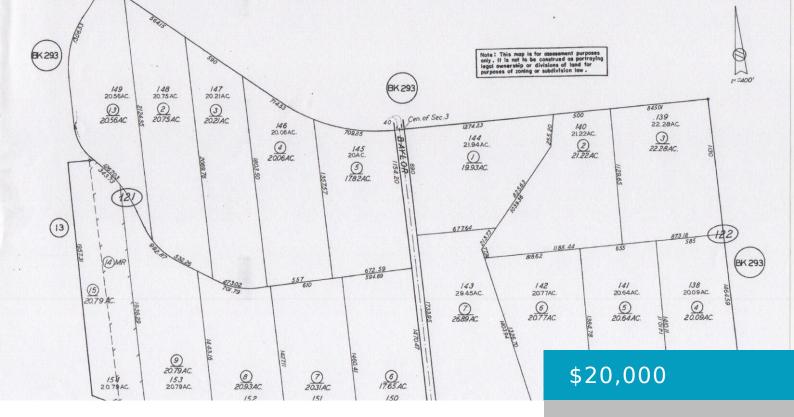

# 27412102005 LINSFIELD, CALIFORNIA CITY, CA, 93505

https://windomrealtor.com

There is not an address associated with this parcel. What is reflected is the Parcel# 274-121-02-00-5 which is +/-20.75 Acres. Zoning is O/RA. Located in California City. Dirt access via Linsfield Ave.

## **Basics**

Category: Land

Bathrooms: 0 baths

Lot Size Acres: 20.75 sq ft

Status: Active

Lot size: 20.75 sq ft

County: Kern

CrossStreet: Gaza St Zoning: O/RA