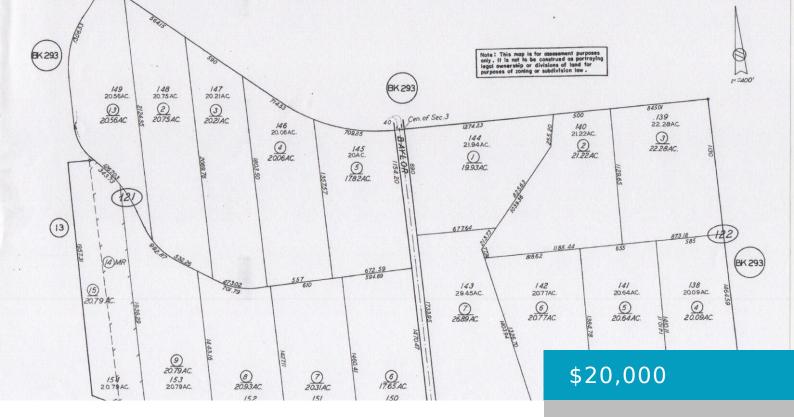

# 27412103008 LINSFIELD, CALIFORNIA CITY, CA, 93505

https://windomrealtor.com

There is not an address associated with this parcel. What is reflected is the Parcel# 274-121-03-00-8 which is +/- 20.21 Acres. Zoning is O/RA. Located in California City. Access via dirt Linsfield Ave.

# **Basics**

Category: Land

Bathrooms: 0 baths

Lot Size Acres: 20.21 sq ft

Status: Active

Lot size: 20.21 sq ft

County: Kern

CrossStreet: Gaza Dr Zoning: O/RA