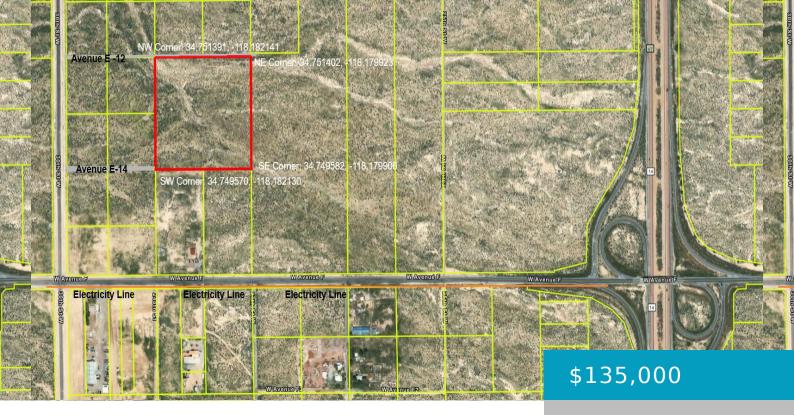

## 2743, AVENUE F, LANCASTER, CA, 93536

https://windomrealtor.com

Approximately 2743 W Avenue F, Lancaster, CA 93536 10+ acres of light industrial land at 30th St W and Avenue F in Lancaster, CA 93536. The electricity goes along Avenue F and is also at the house in front of this lot. The entrance is on 30th St W with two public dirt roads showing [...]

## **Basics**

Category: Land

Bathrooms: 0 baths

Lot Size Acres: 10.14 sq ft

Status: Active

**Lot size: 10.14** sq ft

**County:** Los Angeles

## **Miscellaneous**

Call us now

Phone: (661) 609-4434

Email: jennifer@demery.wpenginepowered.com

**Listing Terms:** Cash **CrossStreet:** 30th St W

**Zoning:** Light Industrial