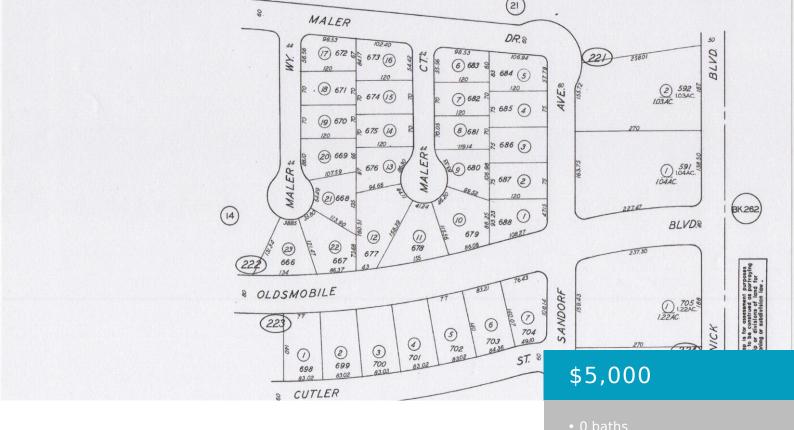

# 27622101005 OLDSMOBILE, CALIFORNIA CITY, CA, 93505

https://windomrealtor.com

There is not an address associated with this parcel. What is reflected is the Parcel# 276-221-01-00-5 which is  $\pm$ -1.04 Acres. Zoning is RM1.Located in California City. Access via dirt Oldsmobile Blvd.

listing is filed.

CrossStreet: Rudnick Blvd Zoning: RM1