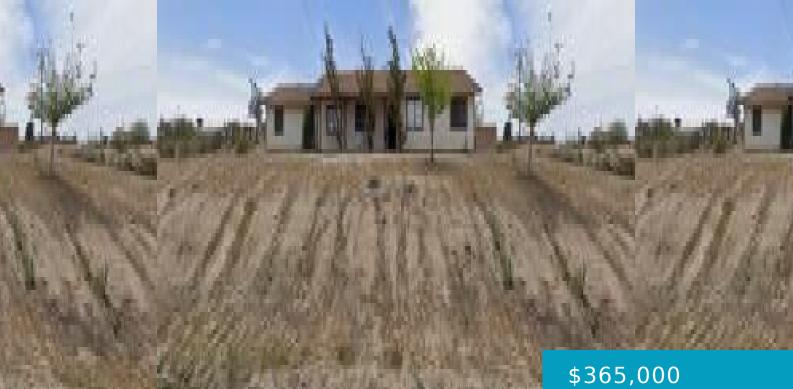

### 27631, WINDY PASS, BARSTOW, CA, 92311

https://windomrealtor.com

- 3 beds
  - 2.00 baths
- Single Family Residence
- A

×

• Active

### **Basics**

Category: A Status: Active Bathrooms: 2.00 baths MLS #: 24000553 List Price/SqFt: 201.21 County: San Bernardino Type: Single Family Residence Bedrooms: 3 beds Year built: 1984 Days On Market: 6 Bathrooms Full: 2 Original List Price: \$365,000