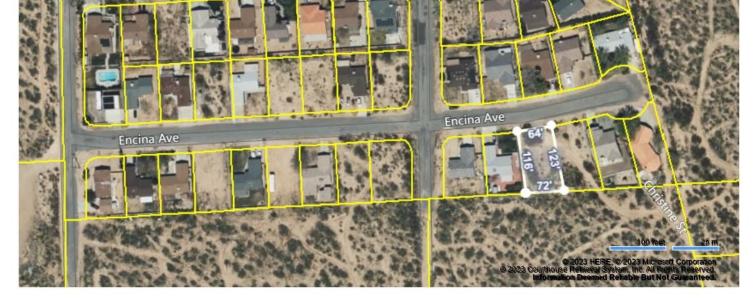

### 2768, ENCINA, MOJAVE, CA, 93501

https://windomrealtor.com

Incredible low priced opportunity with 8103 sq. ft.! Homes nearby. Near Sierra Hwy and the 14 frwy! \*Utilities in the street Including Sewer!! !This property is \* near the Mojave Air & Space Base, California City and Edward Air Force Base. Great location for commute to the base, California City, Mojave, Tehachapi, Lancaster and Ridgecrest [...]

# \$24,999

• 0 baths

• Land

• Active

×

**Basics** 

Category: Land Bathrooms: 0 baths Lot Size Acres: 0.19 sq ft Status: Active Lot size: 0.19 sq ft County: Kern

CrossStreet: Serrano Ave

Zoning: R-1 Fps