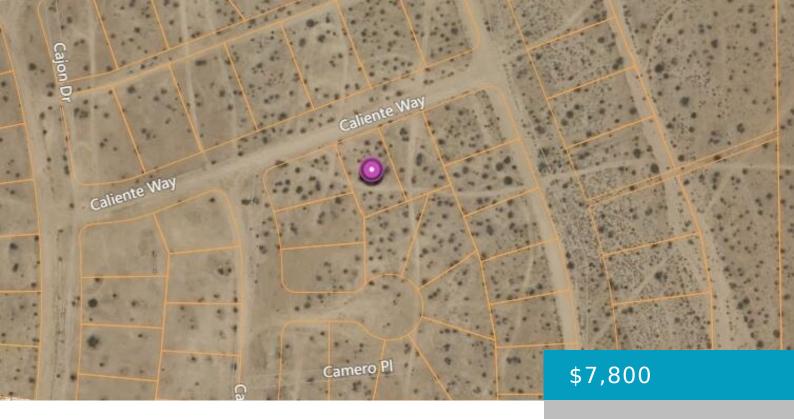

# 27824211, CALIENTE WAY, CALIFORNIA CITY, CA, 93505

https://windomrealtor.com

APN: 278-242-11-00-1 On Caliente Way and Camero Dr. in California City. Approximate GPS coordinates Lat. 35.20230, -117.81025 Undeveloped Raw Land No utilities, Motivated seller. Have your real estate agent submit your offer to maria@cbfrontier.com

listing is filed.

CrossStreet: Camero Dr. Zoning: R1