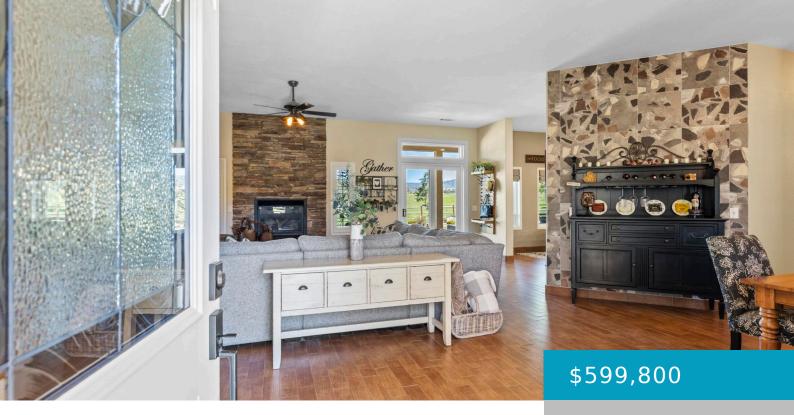

# 28141, STALLION SPRINGS, TEHACHAPI, CA, 93561

https://windomrealtor.com

This charming property sits in an idyllic country like setting and offers a spacious living area of 2,849 square feet and features three bedrooms and three bathrooms. Situated on a generous 1/3 acre lot, this home is a true gem as it backs up to CSD land, ensuring that no further construction will disturb the [...]

## Basics

Category: Residential

Status: Active

Bathrooms: 3 baths

Year built: 2007

Bathrooms Full: 3

**Type:** Single Family Residence

Bedrooms: 4 beds

## **Building Details**

**Cooling features:** Central Air **Building Area Total: 2849** sq ft

**Garage spaces:** 3 **Stories:** 1

**Roof:** Composition Construction Materials: Frame