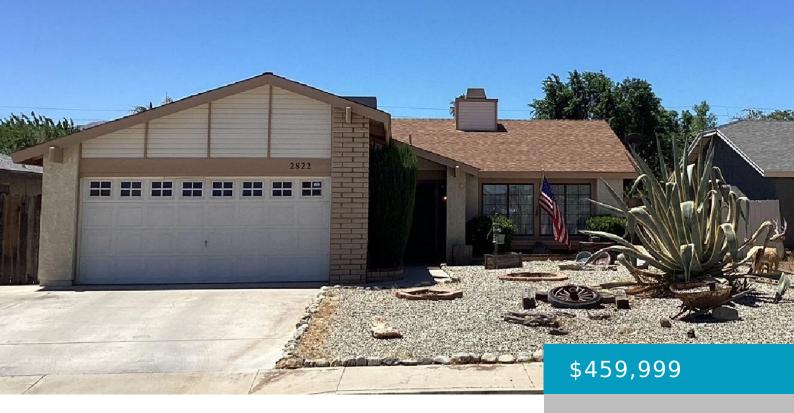

### 2822, AVE R-15, PALMDALE, CA, 93550

https://windomrealtor.com

"Just listed" This single story Beauty features an open floor plan, 3 spacious bedrooms and 2 Bathrooms. A good size living room, family room with a fireplace. Newer hardwood flooring and upgraded carpet. Newer paint throughout the home with many upgrades. A good size Kitchen with lots of cabinet and counter space & all new [...]

# **Basics**

Category: Residential

Status: Active

Bathrooms: 2 baths

Year built: 1983

**Bathrooms Full: 2** 

Type: Single Family Residence

Bedrooms: 3 beds

## **Building Details**

Cooling features: Central Air Building Area Total: 1553 sq ft

**Garage spaces:** 2 Stories: 1

**Roof:** Shingle Construction Materials: Brick, Stucco, Wood Siding

Fencing: Wood Lot Features: Rectangular Lot, Sprinklers In Front, Sprinklers