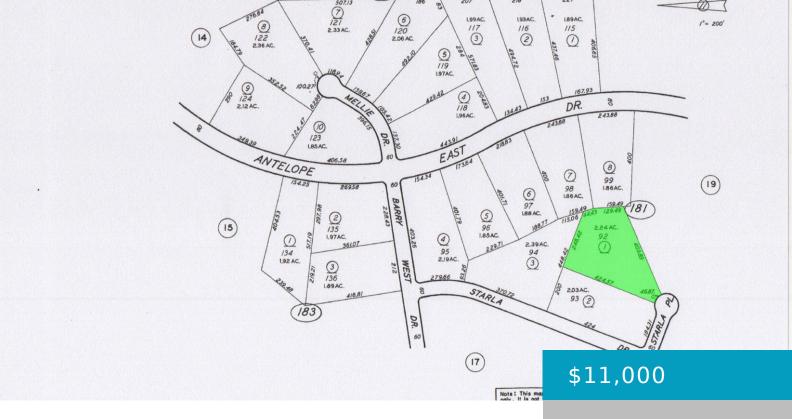

# 28418101003 STARLA, CALIFORNIA CITY, CA, 93505

https://windomrealtor.com

There is not an address associated with this parcel. What is reflected is the Parcel#284-181-01-00-3 which is  $\pm$ -2.24 AC. Zoning is R4. Located in California City. Access via dirt Starla Pl.

CrossStreet: Starla Dr Zoning: R4