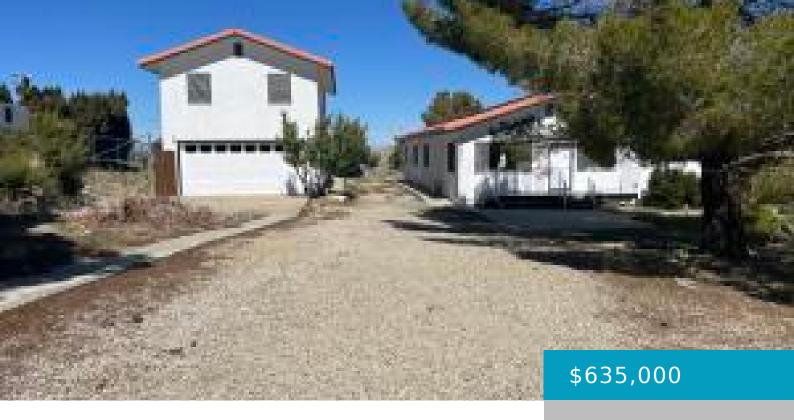

# 28630, CURTHERS CREEK RD, PEARBLOSSOM, CA, 93553

https://windomrealtor.com

- 4 beds
- 3.00 baths
- Single Family Residence
- A
- Active

Bedrooms: 4 beds

Year built: 1990

Days On Market: 1

**Bathrooms Full:** 3

Original List Price: \$635,000