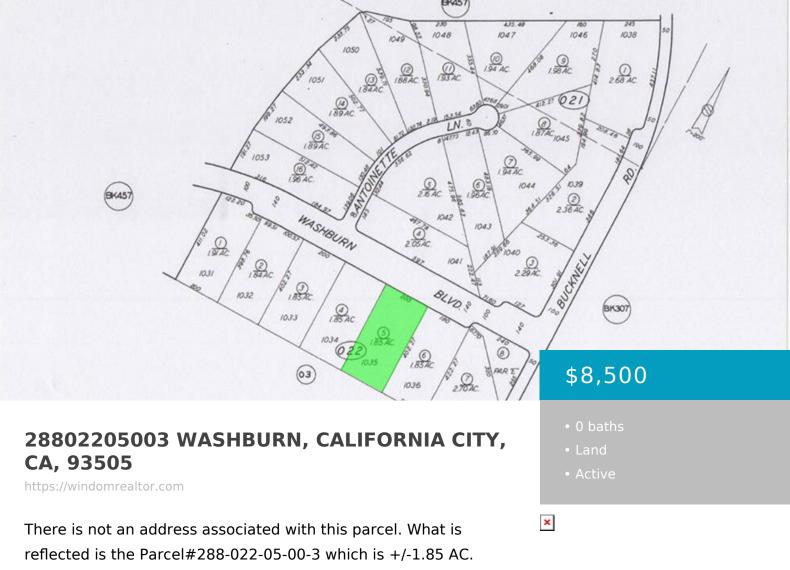

Zoning is R4. Located in California City. Access via dirt Washburn Blvd.

Basics

Category: Land Bathrooms: 0 baths Lot Size Acres: 1.85 sq ft Status: Active Lot size: 1.85 sq ft County: Kern

CrossStreet: Bucknell Rd Zoning: R4