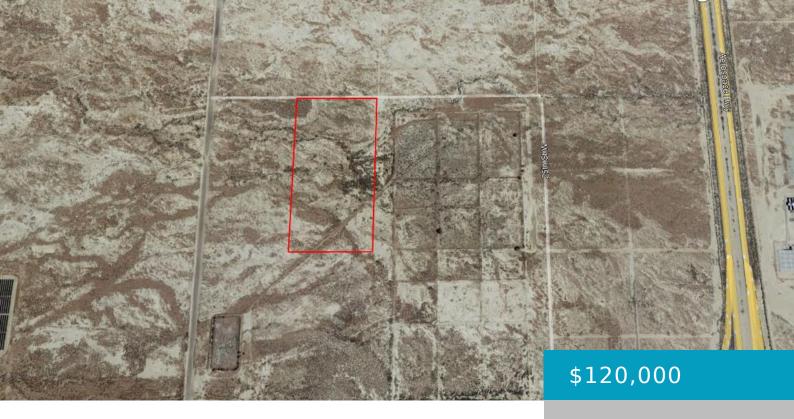

# 28TH STREET WEST & AVENUE C12, LANCASTER, CA, 93536

https://windomrealtor.com

R-A Zoning (1 Home per 5,000 SqFt) and Land Use H 5 (5 homes per acre), has Los Angeles County Parcel Map #15962 (has legal access). Close to paved Ave. D and only 1/2 mile from AV Freeway. Buyer & Buyer's Agent to verify all information about the subject property.