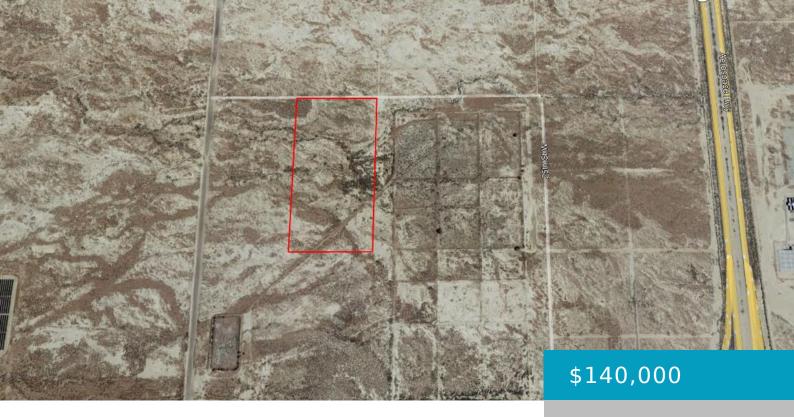

# 28TH STREET WEST & AVENUE C12, LANCASTER, CA, 93536

https://windomrealtor.com

R-A Zoning (1 Home per 5,000 SqFt) and Land Use H 5 (5 homes per acre), has Los Angeles County Parcel Map #15962 (has legal access). Close to paved Ave. D and only 1/2 mile from AV Freeway. Owner is licensed by CA DRE. Buyer & Buyer's Agent to verify all information about the subject [...]

### **Basics**

Category: Land

**Bathrooms: 0** baths

Lot Size Acres: 20.39 sq ft

**Status:** Active

**Lot size: 20.39** sq ft

**County:** Los Angeles

the listing is filed.

**CrossStreet:** 28th Street West

& Avenue C-12

**Zoning:** R-A - Residential