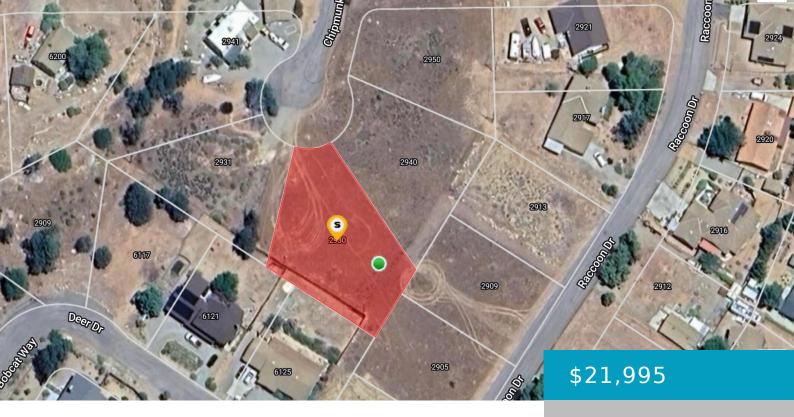

### 2930, CHIPMONK, LAKE ISABELLA, CA, 93240

https://windomrealtor.com

\*\*Breathtaking Mountain Retreat with Stunning Lake Views!\*\*
Seize the opportunity to build your dream home in the heart of a serene mountain community. This unique property, situated in a peaceful cul-de-sac, offers unmatched tranquility and natural beauty—perfect for those looking to escape the hustle and bustle of city life. Nestled near the picturesque shores of [...]

### **Basics**

Category: Land

Bathrooms: 0 baths

Lot Size Acres: 0.44 sq ft

**Status:** Active

Lot size: 0.44 sq ft

County: Kern

## **Miscellaneous**

Listing Terms: Cash CrossStreet: Cougar Road

**Zoning:** Residential