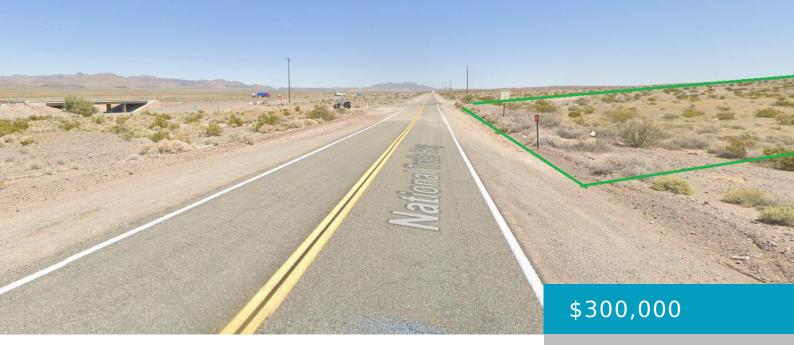

# 29300, HECTOR, NEWBERRY SPRINGS, CA, 92365

https://windomrealtor.com

First time on the market. 29 acres with 10 zoned as commercial and the rest if residential. Electric is available, water is by water well, and sewer is by septic. Good for a truck stop, hotel, fast food, other restaurants, EV station, mobile homes, etc. • 0 baths