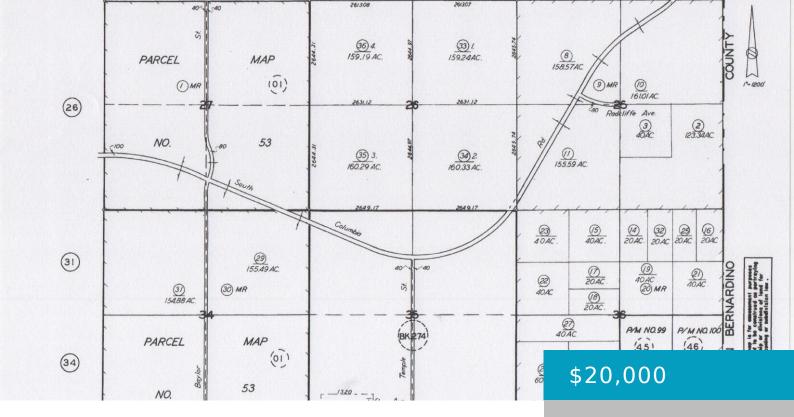

#### 29344016001, CALIFORNIA CITY, CA, 93505

https://windomrealtor.com

There is not an address associated with this parcel. What is reflected is the Parcel# 293-440-16-00-1 which is +/-20 Acres. Zoning is O/RA. Located in California City.

### **Basics**

Category: Land Status: Active

Bathrooms: 0 baths Lot size: 20 sq ft

Lot Size Acres: 20 sq ft County: Kern

listing is filed.

CrossStreet: S. Columbia Rd Zoning: O/RA