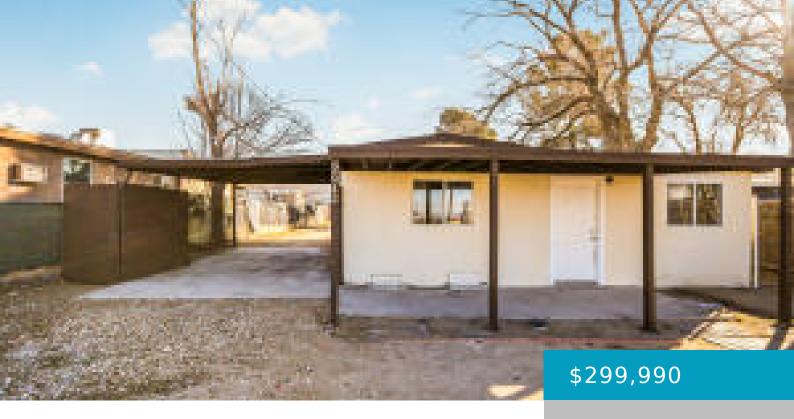

### **2942, DESERT, ROSAMOND, CA, 93560**

https://windomrealtor.com

- 3 beds
- 1.00 bath
- Single Family Residence
- A
- Active

# **Basics**

**Category:** A

**Status:** Active

Bathrooms: 1.00 bath

MLS #: 24001710

Bathrooms Full: 1

Original List Price: \$299,990

Type: Single Family Residence

Bedrooms: 3 beds

Year built: 1946

List Price/SqFt: 292.39

County: Kern