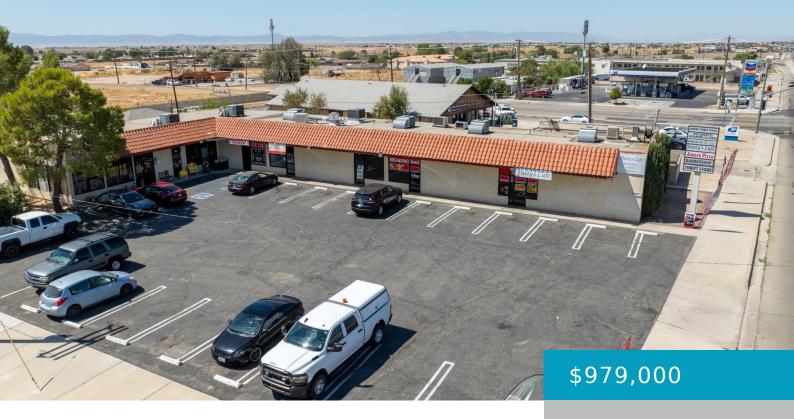

#### **2997, DESERT, ROSAMOND, CA, 93560**

https://windomrealtor.com

Commercial Brokers Group is pleased to present this incredible 100% occupied multi-tenant retail property for sale! Located in the rapidly growing community of Rosamond California, it is situated conveniently on Rosamond Blvd. with easy access from the Blvd. or Desert Street. The multi-tenant property is occupied by four long term tenants all under lease agreements. [...]

#### **Basics**

Category: Commercial Sale

Status: Active

Lot size: 0.52 sq ft

Lot Size Acres: 0.52 sq ft

Type: Retail

Bathrooms: 0 baths

Year built: 1984

## **Building Details**

**Building Area Total: 8400** sq ft Stories: 1

Construction Materials: Stucco, Wood Siding