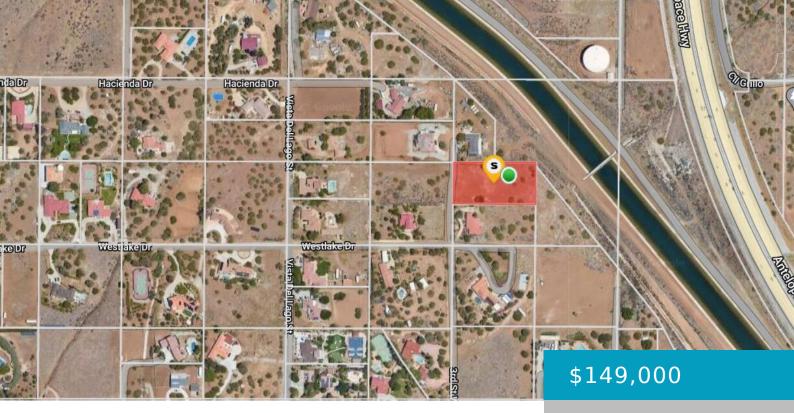

# 3, RD STW VIC WESTLAKE, PALMDALE, CA, 93551

https://windomrealtor.com

Imagine waking up every morning to the soothing views of the lake, a picturesque scene that promises peace and tranquility. The property is already equipped with essential utilities – water and gas are connected directly, while power is conveniently accessible on the street. This land is perfectly positioned amidst neighborhoods of beautifully constructed homes, ensuring [...]

## Miscellaneous

Listing Terms: 1031 Exchange,<br/>Cash, ConventionalCompensation Disclaimer: The listing broker's offer of<br/>compensation is made only to participants of the MLS<br/>where the listing is filed.CrossStreet: 3rd St & WestlakeZoning: Residential