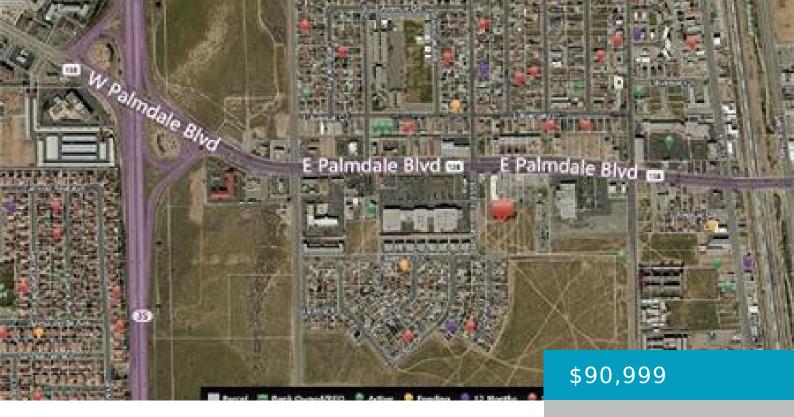

# 3, STREET EAST AND PALMDALE, PALMDALE, CA, 93550

https://windomrealtor.com

PRICE REDUCTION!!! Combined 28,662+/- Square Feet Lot# 033 and 043, HEAVY COMMERCIAL (PDC3\*) Right on Palmdale Blvd. close to all, City Hall right on Palmdale Blvd. and Freeway 14. Just build your own businesses or Multiple buildings. From Palmdale Blvd. to paved Ave. Q-10 (Street to Street), all utilities in the street. There are two [...]

CrossStreet: Palmdale Blvd

**Zoning:** PDC3