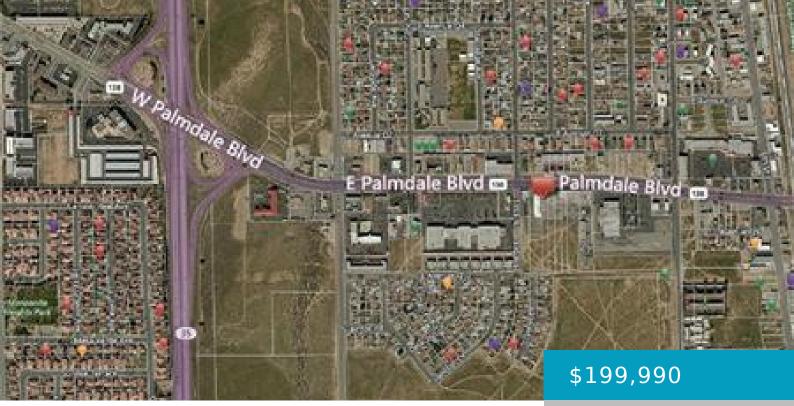

# 3, STREET EAST AND PALMDALE, PALMDALE, CA, 93550

https://windomrealtor.com

PRICE REDUCTION!!! Combined 28,662+/- Square Feet Lot# 033 and 043, HEAVY COMMERCIAL (PDC3\*) Right on Palmdale Blvd. close to all, City Hall right on Palmdale Blvd. and Freeway 14. Just build your own businesses or Multiple buildings. From Palmdale Blvd. to paved Ave. Q-10 (Street to Street), all utilities in the street. There are two [...]

CrossStreet: Palmdale Blvd. Zoning: PDC3