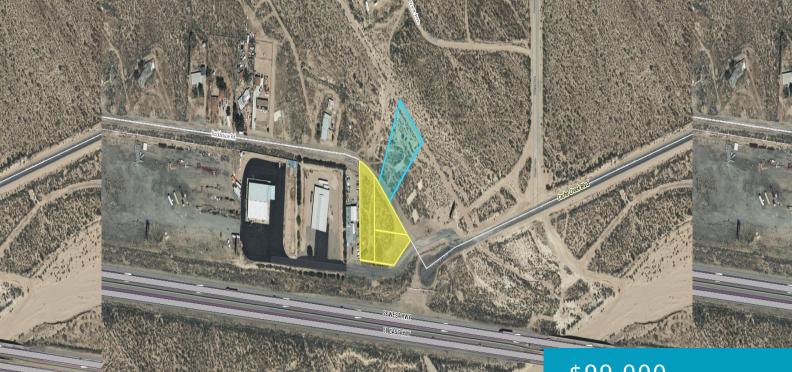

### **30, CACHE CREEK, MOJAVE, CA, 93501**

https://windomrealtor.com

Wonderful Investment & Development opportunity! 1.17 acres of C-2 vacant land with Freeway frontage. One large 10' x 40' Advertising Billboard. Paved road access from Cache Creek Boulevard off of the 58 Freeway in Mojave, CA. This sale includes a total of 4 different parcels. 3 of the parcels total 1.17 acres of C-2 zoned [...]