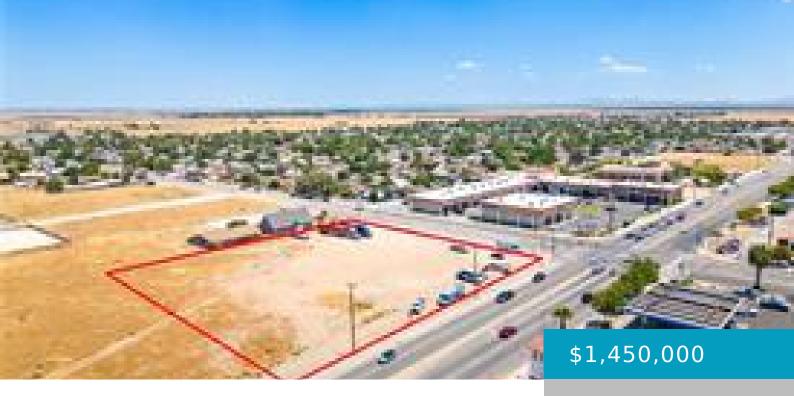

## 30, PALMDALE, PALMDALE, CA, 93550

https://windomrealtor.com

+PRIME LOCATION+ LOCATION SCREAMS WITH THIS PROPERTY, Welcome to an exceptional opportunity in the heart of Palmdale! This prime commercial land, spanning approximately 1.83 acres, boasts an enviable location that holds immense potential for various business ventures. Zoned as C3, this property offers versatility for a wide range of commercial uses. Situated in a vibrant [...]

### **Basics**

Category: Land

Bathrooms: 0 baths

Lot Size Acres: 1.83 sq ft

Status: Active

Lot size: 1.83 sq ft

**County:** Los Angeles