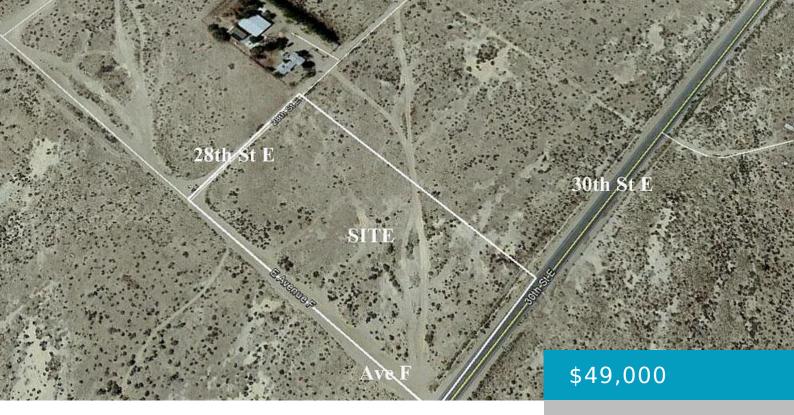

# 30, STE VIC AVENUE F STE, LANCASTER, CA, 93535

https://windomrealtor.com

\*\*UNCOVER THE POTENTIAL OF THIS NEARLY 2-ACRE OPEN CANVAS\*\* This land is ready for you to bring your vision to life. This expansive canvas offers endless possibilities for development, whether it's building your dream home, designing a private retreat, or exploring exciting investment opportunities. Situated off a paved road near Lancaster, this property provides both [...]

## **Miscellaneous**

**Listing Terms:** Cash **CrossStreet:** 30th St E & Ave F

**Zoning:** L