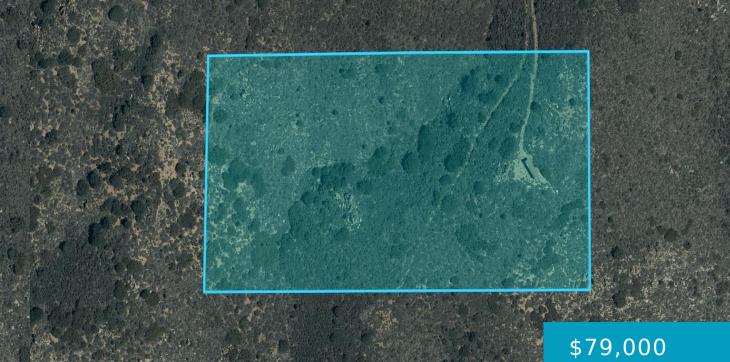

**30, PIUTE MOUNTAIN, HAVILAH, CA, 93518** https://windomrealtor.com

Amazing Views of Mountains and Valleys from this truly once in a lifetime opportunity. Take in the views from Tehachapi to Bakersfield from this almost mountain top lot. Rare opportunity to own a Beautiful 20 acre lot on top of Piute Mountain that backs up to thousand of acres of National Forest. Hiking, hunting, exploring, [...]

### **Basics**

Category: Land Bathrooms: 0 baths Lot Size Acres: 20 sq ft Status: Active Lot size: 20 sq ft County: Kern