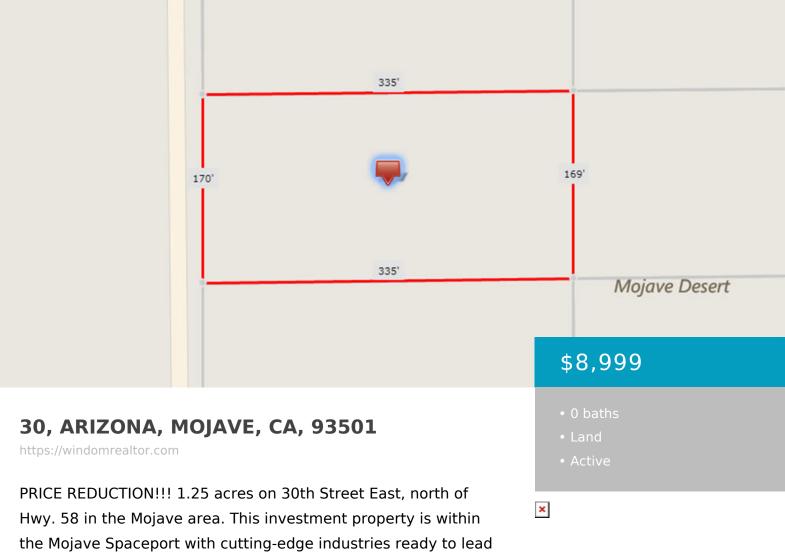

us into a new era of aerospace exploration! Peaceful rural settings. Mojave Airport and Hwy. 14 are 4 miles to the west. The property is [...]