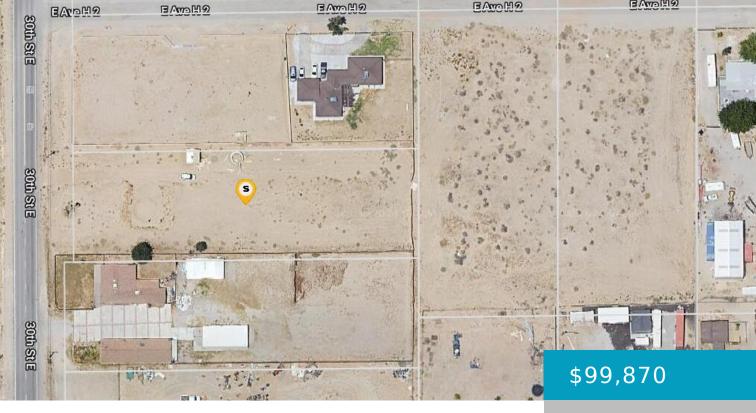

# **30, TH ST E AT E, LANCASTER, CA, 93535**

https://windomrealtor.com

\*\*SERENE 1 ACRE LOT READY TO BUILD ON\*\* This land presents a canvas for your dream home. Electricity and gas are located nearby and includes running water. Convenience meets tranquility in this prime location with close proximity to places for shopping and dining. Enclosed within a sturdy fence, allowing you to relish in uninterrupted moments [...]

### **Basics**

Category: Land Bathrooms: 0 baths Lot Size Acres: 1.01 sq ft Status: Active Lot size: 1.01 sq ft County: Los Angeles

**CrossStreet:** 30th St E & E Ave **Zoning:** LRR1 H2