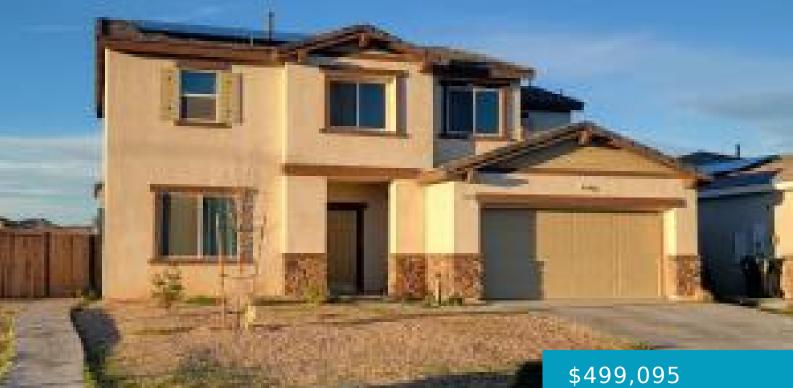

# 3027, DESERT CLOUD, ROSAMOND, CA, 93560

https://windomrealtor.com

- 4 beds
- 3.00 baths
- Single Family Residence
- A

×

• Active

### Basics

Category: A Status: Active Bathrooms: 3.00 baths MLS #: 24001397 List Price/SqFt: 218.33 Bathrooms Half: 1 Original List Price: \$530,000 Type: Single Family Residence Bedrooms: 4 beds Year built: 2020 Days On Market: 16 Bathrooms Full: 2 County: Kern