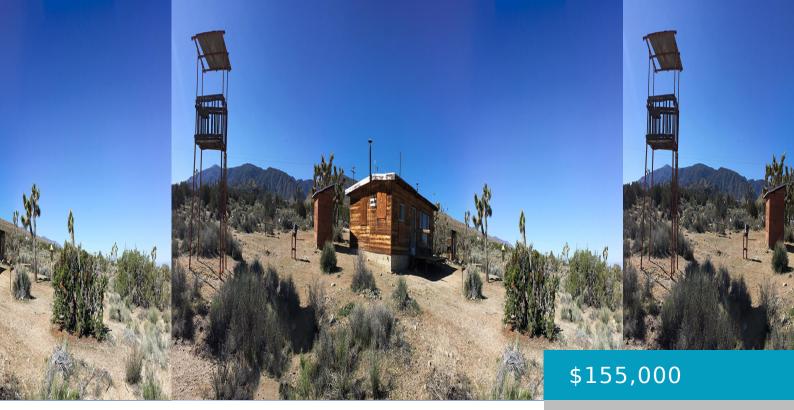

### 30840, 234TH/235TH, LLANO, CA, 93544

https://windomrealtor.com

30840 234th St E, Llano, CA 93544 – 900 sf, 1/1, built 1958, 4.66 acres. With Edison, landline, and trucked water (\$200 for 4000 gallons), this permitted, rustic cabin features tranquil seclusion, full spectrum desert wildlife from reptiles to raptors, an observation tower, and a 4045′ elevation that is roughly 10 degrees cooler than the [...]