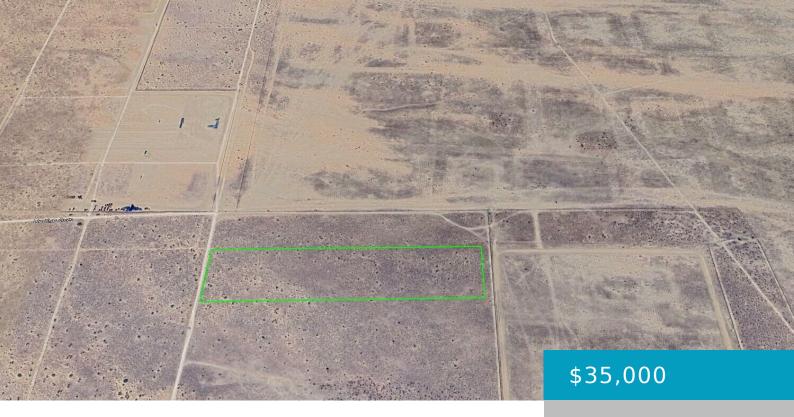

# 30TH ST E & VIC DENISE AVE, MOJAVE, CA, 93501

https://windomrealtor.com

10 acre residential and agricultural lot located between the Mojave airport and Hyundai Motors test track. Lot is approximately 1.5 miles off of the paved road. APN 235-340-01-00-4.