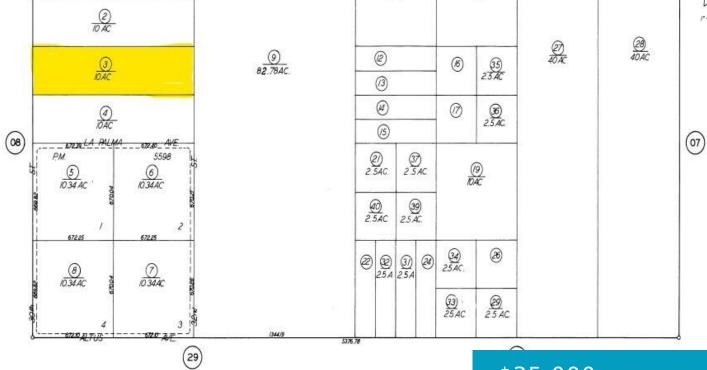

# 30TH ST & S/O DENISE AVE, MOJAVE, CA, 93501

https://windomrealtor.com

10 acre residential and agricultural lot located between the Mojave airport and Hyundai Motors test track. Lot is approximately 1.4 miles off of the paved road. APN 235-340-01-00-4.

# **Basics**

Category: Land

Bathrooms: 0 baths

Lot Size Acres: 10 sq ft

Status: Active

Lot size: 10 sq ft

County: Kern

### **Miscellaneous**

**Listing Terms:** Cash **Compensation Disclaimer:** The listing broker's offer of

compensation is made only to participants of the MLS where the

listing is filed.

CrossStreet: Altus & 30th St Zoning: A-1