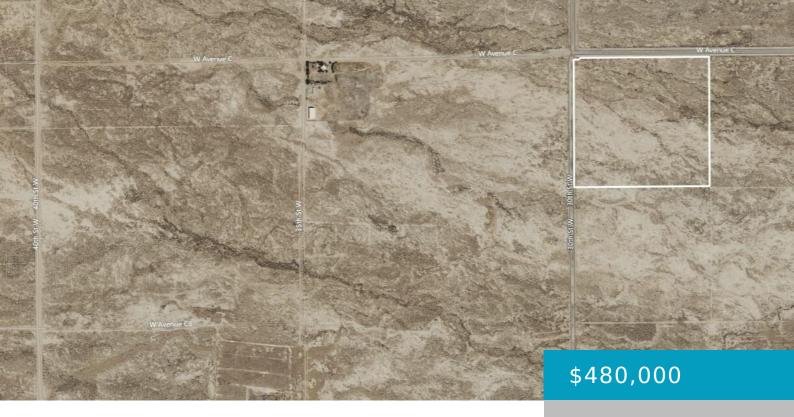

# **30TH ST. WEST AND AVENUE C, LANCASTER,** CA, 93536

https://windomrealtor.com

Investors, builders, and developers, take notice! This prime building lot in Lancaster zoned as Rural/Agricultural – Vacant Land and LCD22 awaits your vision. Boasting a prime location Near just off the 14 Freeway at Avenue C, this 40-acre flat lot offers exceptional visibility and accessibility. On a Paved Street makes this property a blank canvas [...]

### **Basics**

Category: Land Status: Active

Bathrooms: 0 baths Lot size: 39.22 sq ft

**Lot Size Acres: 39.22** sq ft **County:** Los Angeles

## **Miscellaneous**

**Listing Terms:** Cash **CrossStreet:** 30th St. West and Avenue C

**Zoning:** LCD22\*