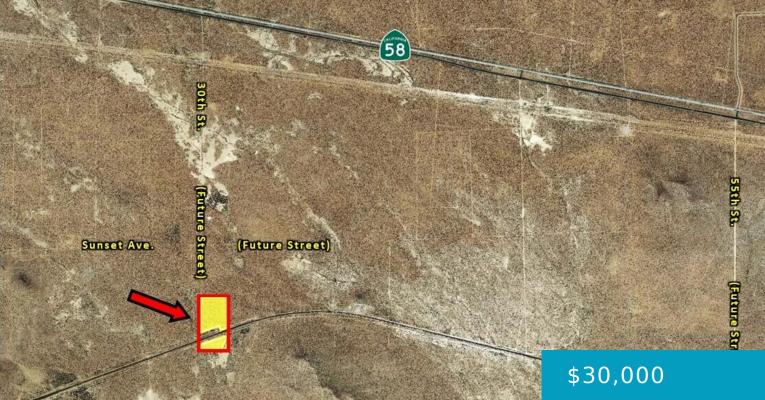

## 30TH, MOJAVE, CA, 93501

https://windomrealtor.com

Excellent investment opportunity to buy and hold. This 15.25+/acre parcel is located minutes away SE of Mojave. Property is near large scale solar farms operated by Bellefield Solar and SW of the Hyundai Motor Group California Proving Ground. The Santa Fe Rail Road runs through the property cutting the property into three portions. Buyer [...]

# Miscellaneous

Listing Terms: Cash Zoning: A-1 CrossStreet: Sunset Ave

**Courtesy of** 

List Office Name: Coldwell Banker Commercial/Valley Realty