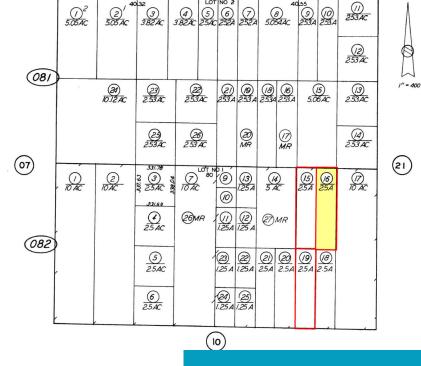

### 31, AND BEAUDETTE, ROSAMOND, CA, 93560

https://windomrealtor.com

MAJOR PRICE REDUCTION! 2.5+/- acre flat land located on Beaudette Ave. and 31 Street West. Just minutes from 14 Fwy. yet far enough away to enjoy the solitude. There are three properties next and adjacent to each other and can be purchased together/Separately at different prices for each (APNs: 471-082-15, 16, and 19). You may [...]

**CrossStreet:** 31 St. W and Beaudette

Ave

**Zoning:** E(10)