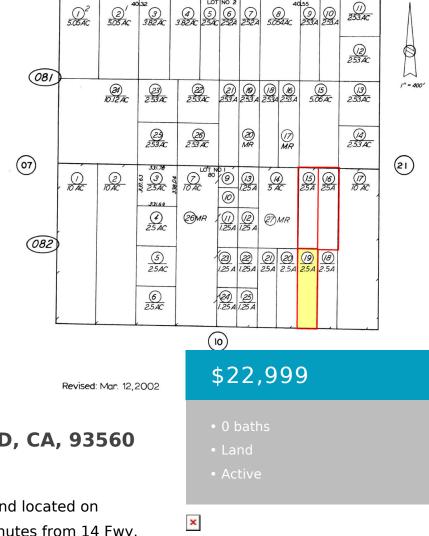

### **31, AND FAVORITO, ROSAMOND, CA, 93560**

https://windomrealtor.com

MAJOR PRICE REDUCTION! 2.5+/- acre flat land located on Favorito Avenue and 31 Street West. Just minutes from 14 Fwy. yet far enough away to enjoy the solitude. There are three properties next and adjacent to each other and can be purchased together/Separately at different prices for each (APNs: 471-082-15, 16, and 19). You may [...]