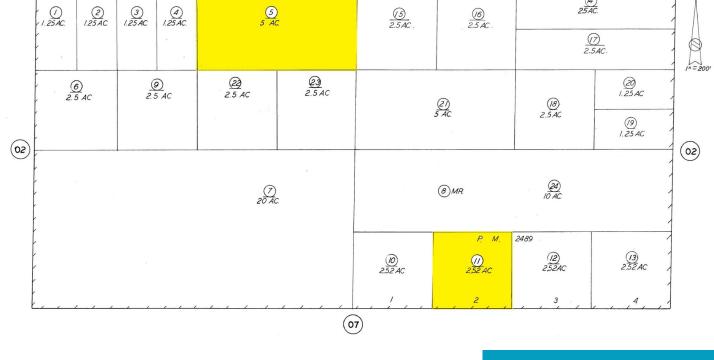

### **31, SOUTH OF HOLIDAY, ROSAMOND, CA, 93560**

https://windomrealtor.com

2.5+/- Ac. located on 31 Street West and South of Holiday Ave. it is 1/2 mile to the west of the 14 Fwy., in the City of Rosamond. Electric, telephone, gas, and sewer are available/nearby. Just over the Los Angeles county line. The track is in the path of future development, with newer residential tracts [...]

CrossStreet: Holiday Ave

Zoning: A-1